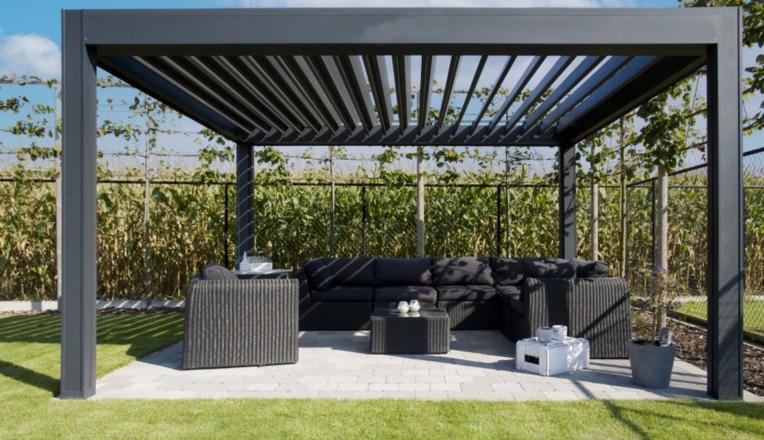

luxury aluminium pergolas

Remanso Luxury Pergolas create the ultimate outdoor living space. Constructed from heavy duty powder coated aluminium with fully automatic opening and closing louvre-style roof. It allows a light breeze in when open, protects from the sun or the rain when closed. Includes LED roof lighting as standard.

Available with optional automatic blinds. All operated via remote control. Perfect for hot tubs, outdoor kitchens and alfresco dining.

For more information visit www.remanso.co.uk

Remanso creates a unique style element in any terrace, garden or outdoor living area.