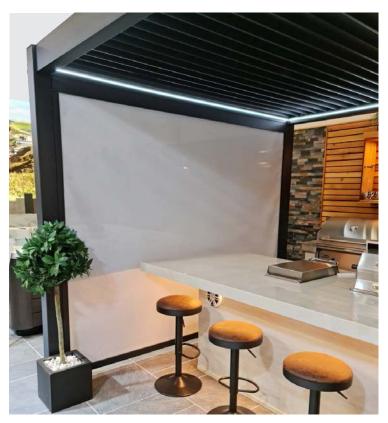

### **Adjustable Side Blinds**

The Remanso has optional blinds that can be integrated within the louvred roof system allowing additional shade, shelter and privacy at the touch of a button.

#### **Integrated LED Lighting**

Integrated 360° degree LED lighting within the roof profile surrounds the Remanso to create a perfect outdoor setting day or night.