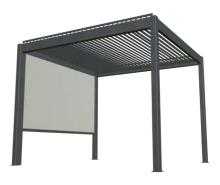

nd closing louvre-style roof. It allows a light breeze in when open, protects from the sun or the rain when closed. Includes LED roof lighting as standard.

Available with optional automatic blinds. All operated via remote control. Perfect for hot tubs, outdoor kitchens and alfresco dining.

For more information visit www.remanso.co.uk

# Are you ready to create the ultimate outdoor living space?

To create a beautiful, relaxing outdoor space in your garden, the first thing you need is some shade.

An electric pergola is the perfect solution for outdoor living areas. Its all-weather roof design gives you so many options for relaxation, entertaining, cooking, and more.

Remanso creates a unique style element in any terrace, garden or outdoor living area.

# Available Size Options: 3m x 3m



### 4m x 3m



## 6m x 3m



Remanso Pergolas must be installed by an authorised dealer and is not designed for customer self-build. It is essential that the patio area/base is 100% level.









### Remanso Luxury Alumimum Pergolas

### Size Options:

- 3m x 3m x 2.5m High
- 4m x 3m x 2.5m High
- 6m x 3m x 2.5m High

### **Optional Automatic Blinds:**

- 3m Wide x 2.5m High
- 4m Wide x 2.5m High

Remanso Pergolas are installed by a nationwide network of authorised dealers.

For more information visit **www.remanso.co.uk**