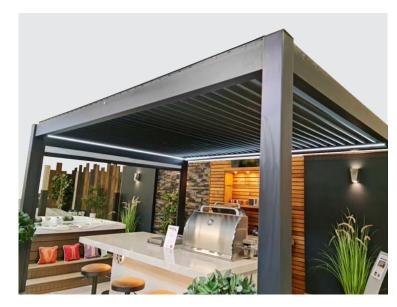

#### Motorised Roof Louvres

The motorised Remanso Louvres can rotate from their fully closed position through 145° (and be paused at any increment in-between) thus tracking the path of the sun creating your desired level of shading.

#### **Integrated LED Lighting**

Integrated 360° degree LED lighting within the roof profile surrounds the Remanso to create a perfect outdoor setting day or night.

### **Aluminium Frame**

All Remanso Pergolas are built from heavy duty powder coated aluminium in a stunning Anthracite colour, to create a strong, hard wearing and reliable structure that will last for years to come.