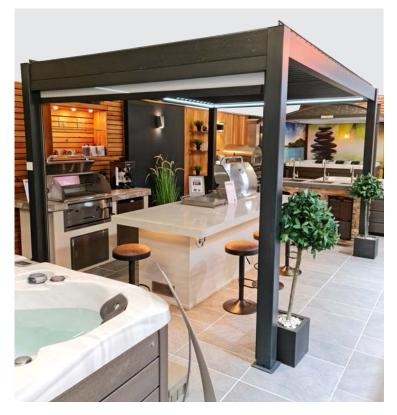

luxury aluminium pergolas

Remanso Luxury Pergolas create the ultimate outdoor living space. Constructed from heavy duty powder coated aluminium with fully automatic opening and closing louvre-style roof. It allows a light breeze in when open, protects from the sun or the rain when closed. Includes LED roof lighting as standard.

Available with optional automatic blinds. All operated via remote control. Perfect for hot tubs, outdoor kitchens and alfresco dining.

For more information visit www.remanso.co.uk

Remanso creates a unique style element in any terrace, garden or outdoor living area.