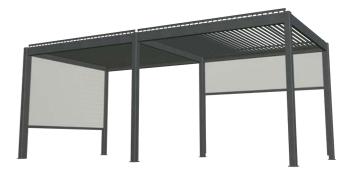

## 6m x 3m

Remanso Pergolas must be installed by an authorised dealer and is not designed for customer self-build. It is essential that the patio area/base is 100% level.