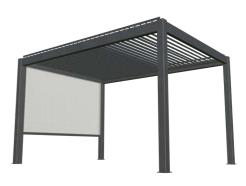

re-style roof. It allows a light breeze in when open, protects from the sun or the rain when closed. Includes LED roof lighting as standard.

Available with optional automatic blinds. All operated via remote control. Perfect for hot tubs, outdoor kitchens and alfresco dining.

For more information visit www.remanso.co.uk

# Are you ready to create the ultimate outdoor living space?

To create a beautiful, relaxing outdoor space in your garden, the first thing you need is some shade.

An electric pergola is the perfect solution for outdoor living areas. Its all-weather roof design gives you so many options for relaxation, entertaining, cooking, and more.

Remanso creates a unique style element in any terrace, garden or outdoor living area.

# Available Size Options: 3m x 3m



### 4m x 3m



## 6m x 3m



Remanso Pergolas must be installed by an authorised dealer and is not designed for customer self-build. It is essential that the patio area/base is 100% level.









### Remanso Luxury Alumimum Pergolas

### Size Options:

- 3m x 3m x 2.5m High
- 4m x 3m x 2.5m High
- 6m x 3m x 2.5m High

### **Optional Automatic Blinds:**

- 3m Wide x 2.5m High
- 4m Wide x 2.5m High

Remanso Pergolas are installed by a nationwide network of authorised dealers.

For more information visit **www.remanso.co.uk**