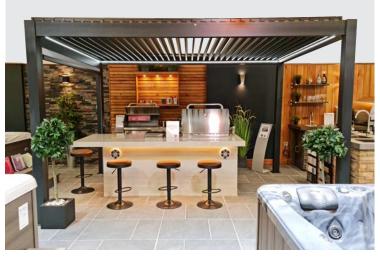

luxury aluminium pergolas

Remanso Luxury Pergolas create the ultimate outdoor living space. Constructed from heavy duty powder coated aluminium with fully automatic opening and closing louvre-style roof. It allows a light breeze in when open, protects from the sun or the rain when closed. Includes LED roof lighting as standard.

Available with optional automatic blinds. All operated via remote control. Perfect for hot tubs, outdoor kitchens and alfresco dining.

For more information visit www.remanso.co.uk